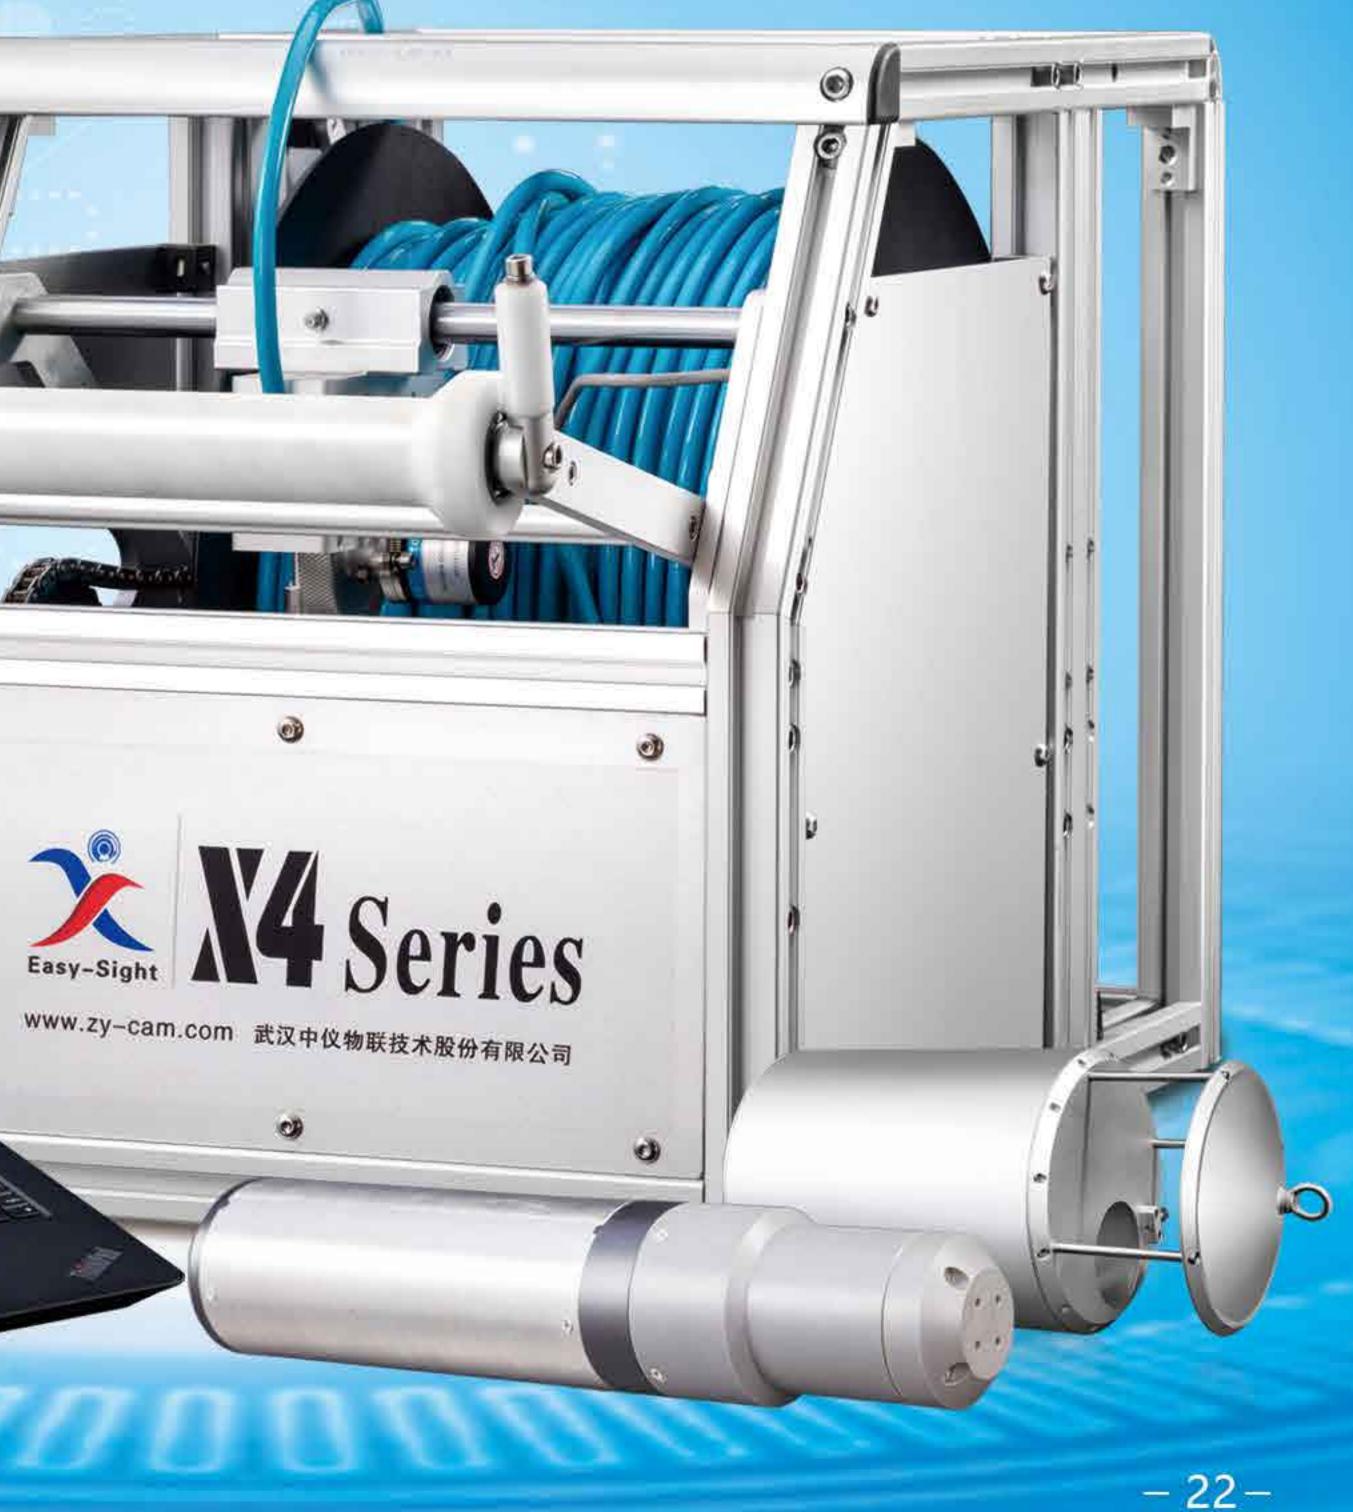

## PIPE INSPECTION&REPAIR EXPERT PIPE SONAR INSPECTION SYSTEM

**X4** 

X4 pipeline sonar insepction system performs underwater innspection by transmition sonar waves and receiving echoes, and it is mainly used for the inspection of pipelines full of water. It can get accurate inspection effects for multiple structural defects and functional defects of pipelines, and can perform quantitative analysis. It can be additionally equipped with a floating valve to realized synchronous CCTV and sonar. Sonar system cable reel can be in common use with X5 CCTV cable

Sonar system cable reel can be in common use with X5 CCTV cable reel.