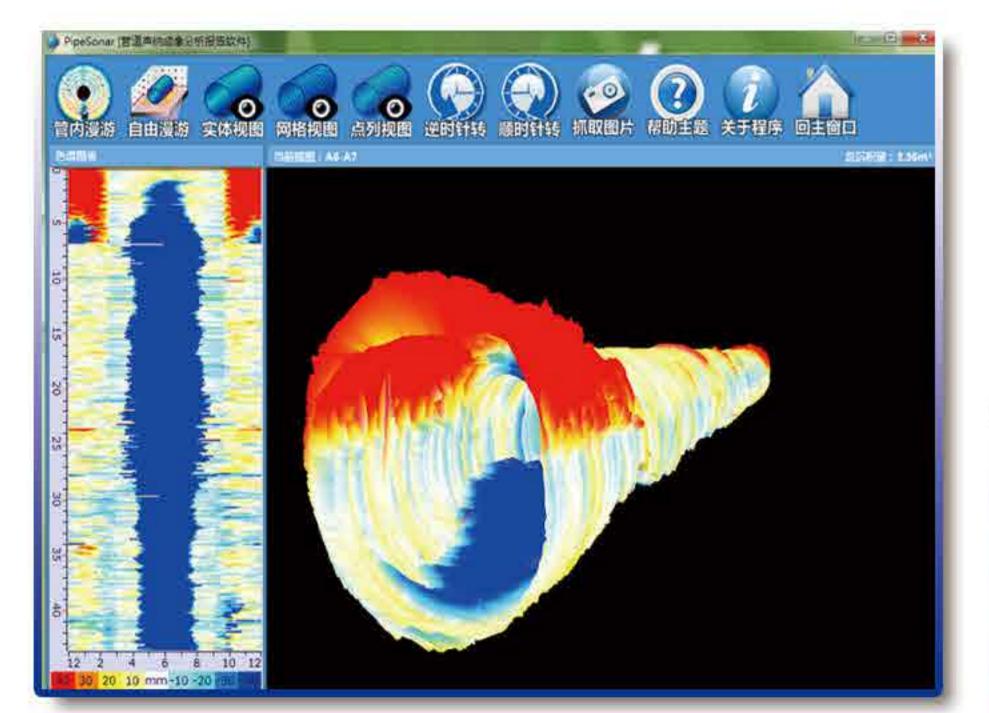

## 3D pipe rooming diagram

## RESULT MAP

| 距离                                                                                                                                                                                                                                                                                                                                                                                                                                                                                                                                                                                                                                                                                                                                                                                                                                                                                                                                                                                                                                                                                                                                                                                                                                                                                                                                                                                                                                                                                                                                                                                                                                                                                                                                                                                                                                                                                                                                                                                                                                                                                                                            | 帧序号    | 21+2                            |
|-------------------------------------------------------------------------------------------------------------------------------------------------------------------------------------------------------------------------------------------------------------------------------------------------------------------------------------------------------------------------------------------------------------------------------------------------------------------------------------------------------------------------------------------------------------------------------------------------------------------------------------------------------------------------------------------------------------------------------------------------------------------------------------------------------------------------------------------------------------------------------------------------------------------------------------------------------------------------------------------------------------------------------------------------------------------------------------------------------------------------------------------------------------------------------------------------------------------------------------------------------------------------------------------------------------------------------------------------------------------------------------------------------------------------------------------------------------------------------------------------------------------------------------------------------------------------------------------------------------------------------------------------------------------------------------------------------------------------------------------------------------------------------------------------------------------------------------------------------------------------------------------------------------------------------------------------------------------------------------------------------------------------------------------------------------------------------------------------------------------------------|--------|---------------------------------|
| 2.60m                                                                                                                                                                                                                                                                                                                                                                                                                                                                                                                                                                                                                                                                                                                                                                                                                                                                                                                                                                                                                                                                                                                                                                                                                                                                                                                                                                                                                                                                                                                                                                                                                                                                                                                                                                                                                                                                                                                                                                                                                                                                                                                         | 距离(m)- | 2.60*                           |
|                                                                                                                                                                                                                                                                                                                                                                                                                                                                                                                                                                                                                                                                                                                                                                                                                                                                                                                                                                                                                                                                                                                                                                                                                                                                                                                                                                                                                                                                                                                                                                                                                                                                                                                                                                                                                                                                                                                                                                                                                                                                                                                               | 缺陷名称。  | (CJ)沉积:杂质在管道底<br>部沉淀淤积。↔        |
| A CONTRACT OF A | 缺陷等级。  | 2 级 : 沉积物厚度为管道直<br>径的 30%~40%。→ |
|                                                                                                                                                                                                                                                                                                                                                                                                                                                                                                                                                                                                                                                                                                                                                                                                                                                                                                                                                                                                                                                                                                                                                                                                                                                                                                                                                                                                                                                                                                                                                                                                                                                                                                                                                                                                                                                                                                                                                                                                                                                                                                                               | 时钟表示。  | 04-08-0                         |
|                                                                                                                                                                                                                                                                                                                                                                                                                                                                                                                                                                                                                                                                                                                                                                                                                                                                                                                                                                                                                                                                                                                                                                                                                                                                                                                                                                                                                                                                                                                                                                                                                                                                                                                                                                                                                                                                                                                                                                                                                                                                                                                               | 沉积宽度。  | 568mm+3                         |
| "Antiper and                                                                                                                                                                                                                                                                                                                                                                                                                                                                                                                                                                                                                                                                                                                                                                                                                                                                                                                                                                                                                                                                                                                                                                                                                                                                                                                                                                                                                                                                                                                                                                                                                                                                                                                                                                                                                                                                                                                                                                                                                                                                              | 沉积深度。  | 204mm+9                         |
| 转角<br>①+7.6 -1.0 <sup>(倾角</sup>                                                                                                                                                                                                                                                                                                                                                                                                                                                                                                                                                                                                                                                                                                                                                                                                                                                                                                                                                                                                                                                                                                                                                                                                                                                                                                                                                                                                                                                                                                                                                                                                                                                                                                                                                                                                                                                                                                                                                                                                                                                                                               | 备注信息。  | ж.                              |