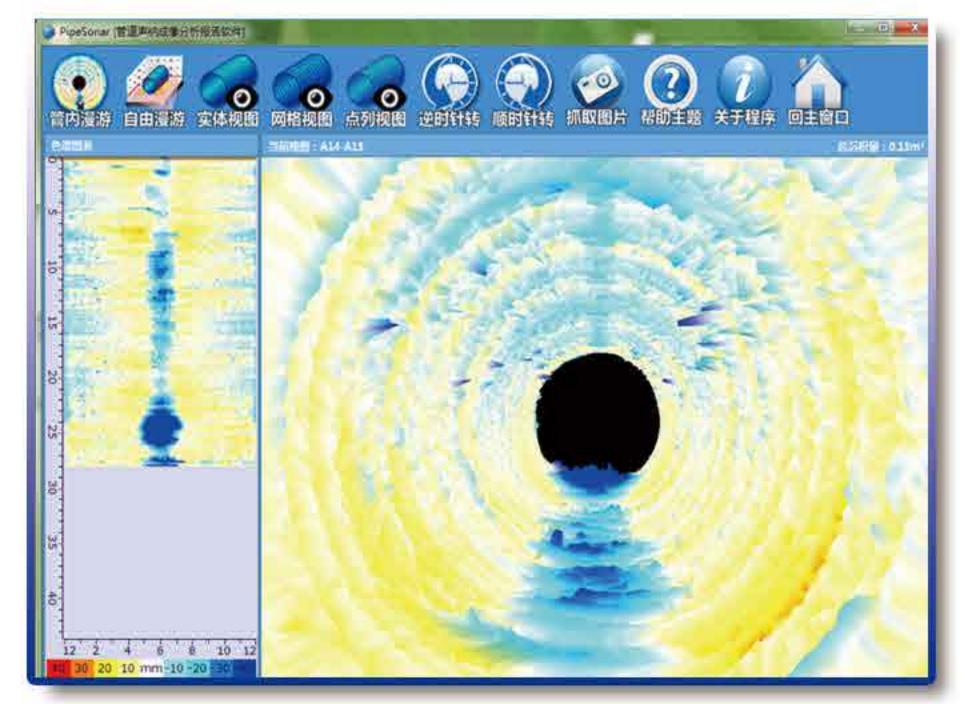

## 3D pipe rooming diagram

## RESULT MAP

| 距离                                                                                                                                                                                                                                                                                                                                                                                                                                                                                                                                                                                                                                                                                                                                                                                                                                                                                                                                                                                                                                                                                                                                                                                                                                                                                                                                                                                                                                                                                                                                                                                                                                                                                                                                                                                                                                                                                                                                                                                                                                                                                                                            | 帧序号    | 21+2                            |
|-------------------------------------------------------------------------------------------------------------------------------------------------------------------------------------------------------------------------------------------------------------------------------------------------------------------------------------------------------------------------------------------------------------------------------------------------------------------------------------------------------------------------------------------------------------------------------------------------------------------------------------------------------------------------------------------------------------------------------------------------------------------------------------------------------------------------------------------------------------------------------------------------------------------------------------------------------------------------------------------------------------------------------------------------------------------------------------------------------------------------------------------------------------------------------------------------------------------------------------------------------------------------------------------------------------------------------------------------------------------------------------------------------------------------------------------------------------------------------------------------------------------------------------------------------------------------------------------------------------------------------------------------------------------------------------------------------------------------------------------------------------------------------------------------------------------------------------------------------------------------------------------------------------------------------------------------------------------------------------------------------------------------------------------------------------------------------------------------------------------------------|--------|---------------------------------|
| 2.60m                                                                                                                                                                                                                                                                                                                                                                                                                                                                                                                                                                                                                                                                                                                                                                                                                                                                                                                                                                                                                                                                                                                                                                                                                                                                                                                                                                                                                                                                                                                                                                                                                                                                                                                                                                                                                                                                                                                                                                                                                                                                                                                         | 距离(m)- | 2.60*                           |
|                                                                                                                                                                                                                                                                                                                                                                                                                                                                                                                                                                                                                                                                                                                                                                                                                                                                                                                                                                                                                                                                                                                                                                                                                                                                                                                                                                                                                                                                                                                                                                                                                                                                                                                                                                                                                                                                                                                                                                                                                                                                                                                               | 缺陷名称。  | (CJ)沉积:杂质在管道底<br>部沉淀淤积。↔        |
| A CONTRACT OF A | 缺陷等级。  | 2 级 : 沉积物厚度为管道直<br>径的 30%~40%。→ |
|                                                                                                                                                                                                                                                                                                                                                                                                                                                                                                                                                                                                                                                                                                                                                                                                                                                                                                                                                                                                                                                                                                                                                                                                                                                                                                                                                                                                                                                                                                                                                                                                                                                                                                                                                                                                                                                                                                                                                                                                                                                                                                                               | 时钟表示。  | 04-08-0                         |
|                                                                                                                                                                                                                                                                                                                                                                                                                                                                                                                                                                                                                                                                                                                                                                                                                                                                                                                                                                                                                                                                                                                                                                                                                                                                                                                                                                                                                                                                                                                                                                                                                                                                                                                                                                                                                                                                                                                                                                                                                                                                                                                               | 沉积宽度。  | 568mm+3                         |
| "Antiper and                                                                                                                                                                                                                                                                                                                                                                                                                                                                                                                                                                                                                                                                                                                                                                                                                                                                                                                                                                                                                                                                                                                                                                                                                                                                                                                                                                                                                                                                                                                                                                                                                                                                                                                                                                                                                                                                                                                                                                                                                                                                              | 沉积深度。  | 204mm+9                         |
| 转角<br>①+7.6 -1.0 <sup>(倾角</sup>                                                                                                                                                                                                                                                                                                                                                                                                                                                                                                                                                                                                                                                                                                                                                                                                                                                                                                                                                                                                                                                                                                                                                                                                                                                                                                                                                                                                                                                                                                                                                                                                                                                                                                                                                                                                                                                                                                                                                                                                                                                                                               | 备注信息。  | ж.                              |